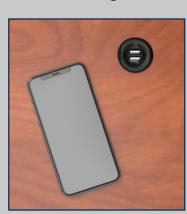

ADA Wardrobe Lift (ADA)

Shown as cart style
Bedside Casters Set /4 skirted (C)

**USB Flush Mount (USB)** 