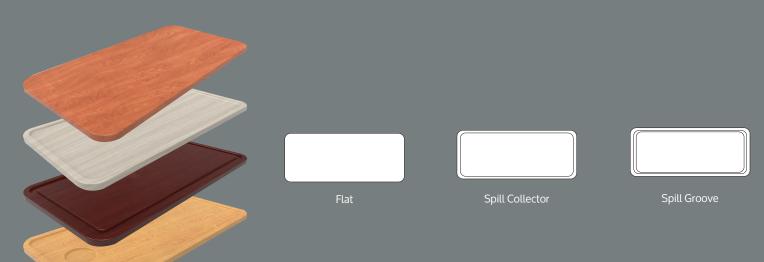

edly, this alluring, yet hearty 3D-Laminate collection will enhance your next projects at least three-fold. Custom sizes available. Contact your Sales Representative for more information.

#### **HEADBOARDS/FOOTBOARDS**





#### CRESCENT

### **Headboard** 36" W, 20" H (3DL-HB620-36)

42" W, 20" H (3DL-HB620-42)

#### **Footboard** 36" W, 15" H (3DL-FB620-36) 42" W, 15" H (3DL-FB620-42)

All available with optional cup recess



#### RECTANGLE

#### **Headboard** 36" W, 20" H (3DL-HB610-36) 42" W, 20" H (3DL-HB610-42)

#### Footboard 36" W, 15" H (3DL-FB610-36) 42" W, 15" H (3DL-FB610-42)



#### RECTILINEAR

#### **Headboard** 36" W, 20" H (3DL-HB600-36) 42" W, 20" H (3DL-HB600-42)

#### **Footboard** 36" W, 15" H (3DL-FB600-36) 42" W, 15" H (3DL-FB600-42)

#### **OVER BED TABLE TOPS**





## **Hardware Pulls**



## **Accessories and Upgrades**

These and many other accessories available. Stratis Industries specializes in made to order pieces.



Locks (L) Master Key (MK)



Ball-bearing slides (BB) Soft Close Hinges (SCH)



ADA Wardrobe Lift (ADA)



Shown as cart style
Bedside Casters Set /4 skirted (C)



**USB Flush Mount (USB)** 



# We design furniture with people in mind

Why people love us:

#### **DESIGNERS**

"I have great flexibility in my design to create any look I want."

#### STAFF

"The surfaces are cleanable and very durable for residents."

### **FAMILIES**

"My loved ones are comfortable, safe, and can feel more at home."