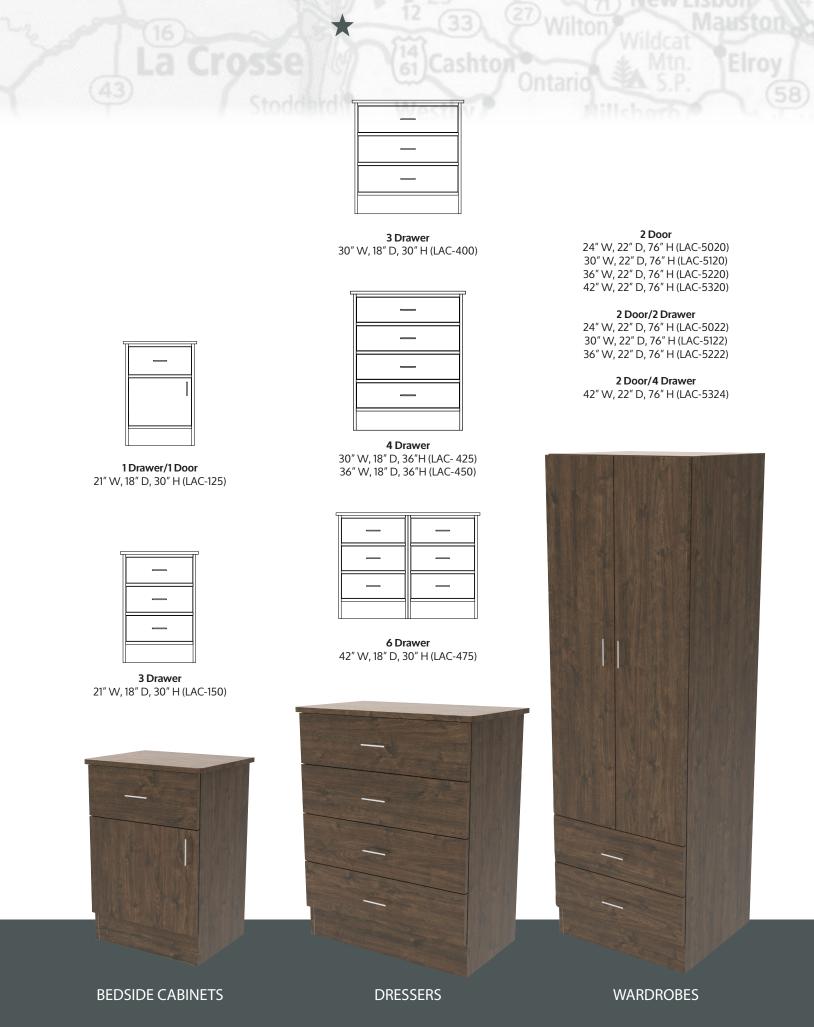

#### **HEADBOARDS/FOOTBOARDS**

#### CRESCENT

### **Headboard** 36" W, 20" H (3DL-HB620-36)

42" W, 20" H (3DL-HB620-42)

#### **Footboard** 36" W, 15" H (3DL-FB620-36) 42" W, 15" H (3DL-FB620-42)

All available with optional cup recess

#### RECTANGLE

#### **Headboard** 36" W, 20" H (3DL-HB610-36) 42" W, 20" H (3DL-HB610-42)

#### Footboard 36" W, 15" H (3DL-FB610-36) 42" W, 15" H (3DL-FB610-42)

#### RECTILINEAR

#### **Headboard** 36" W, 20" H (3DL-HB600-36) 42" W, 20" H (3DL-HB600-42)

#### **Footboard** 36" W, 15" H (3DL-FB600-36) 42" W, 15" H (3DL-FB600-42)