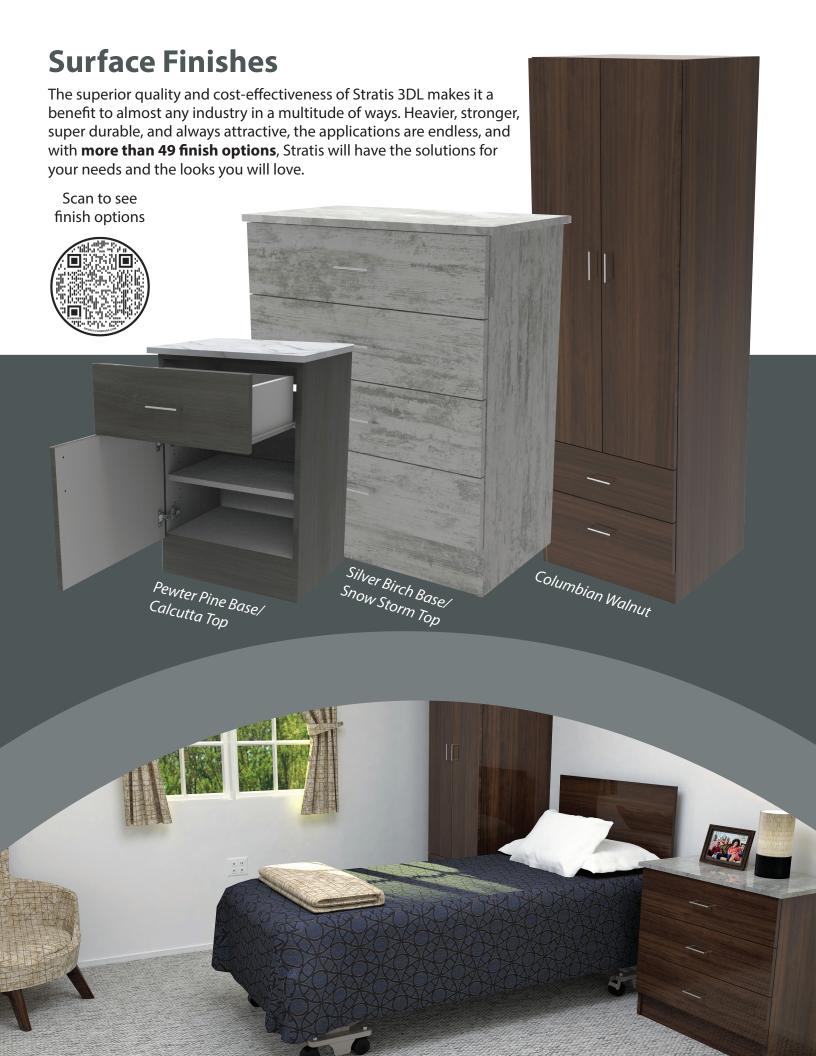

## **3DL Fabrication**

3DL can be fabricated into contoured and creatively shaped surfaces, eliminating visible seams from edge banding and t-molding. The 3DL process with seamless edges seals the substrate from bacteria and moisture, which make it an increasingly popular choice in the healthcare industry. Engineered for its stunning aesthetics and durability, 3DL also features higher impact resistance than traditional laminate surfaces.

The **LaCrosse Collection** is named for the beautiful town of La Crosse, WI with its prairie valley and towering bluffs. From the tallest, Grandad Bluffs, you can see all 'three' surrounding states. Undoubtedly, this alluring, yet hearty 3D-Laminate collection will enhance your next projects at least three-fold. Custom sizes available. Contact your Sales Representative for more information.