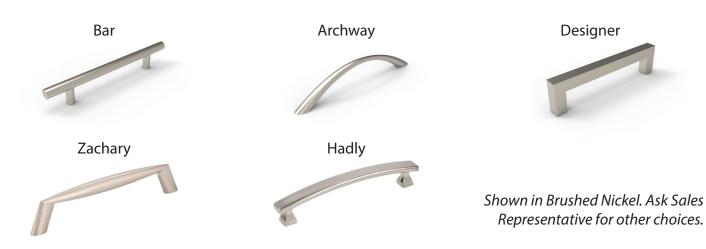

## **Hardware Pulls**

#### **HARDWARE**

- Choice of 5 hardware pulls
- Levelers on all four corners of wardrobes