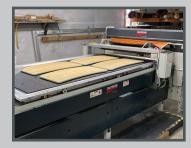

## **3DL Fabrication**

3DL can be fabricated into contoured and creatively shaped surfaces, eliminating visible seams from edge banding and t-molding. The 3DL process with seamless edges seals the substrate from bacteria and moisture, which make it an increasingly popular choice in the healthcare industry. Engineered for its stunning aesthetics and durability, 3DL also features higher impact resistance than traditional laminate surfaces.