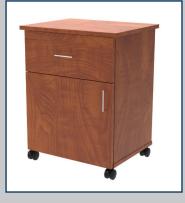

#### SHELL/DOORS/ DRAWER FRONTS

- 3DL fully wrapped sides, fronts, and tops
- PVC edge band applied with PUR\* adhesive for interior components and drawer boxes only
- Full overlay door and drawer fronts in Simplicity style
- 5 Year Warranty

#### **TOE KICKS**

 Built as one solid piece to the floor to keep out dirt and other items

\*PUR is heat and moisture resistant

#### **DRAWER SLIDES AND HINGES**

- Ball-bearing slides
- Positive stop prevents tip outs
- Up to 100 lb. max weight capacity
- Doors have hidden, European-style hinges

#### **HARDWARE**

- Choice of 5 hardware pulls
- Levelers on all four corners of wardrobes