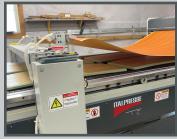

## **3DL Fabrication**

3DL can be fabricated into contoured and creatively shaped surfaces, eliminating visible seams from edge banding and t-molding. The 3DL process with seamless edges seals the substrate from bacteria and moisture, which make it an increasingly popular choice in the healthcare industry. Engineered for its stunning aesthetics and durability, 3DL also features higher impact resistance than traditional laminate surfaces.