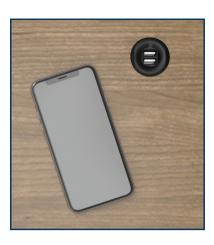

ADA Wardrobe Lift (ADA)

Bedside Casters Set /4 skirted (C)

**USB Flush Mount (USB)** 