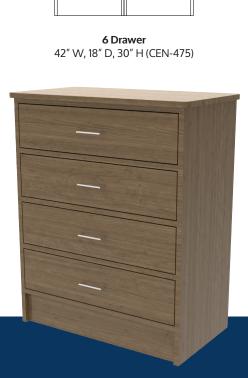

#### 4 Drawer 30" W, 18" D, 36"H (CEN- 425) 36" W, 18" D, 36"H (CEN-450)

24" W, 22" D, 76" H (CEN-5020) 30" W, 22" D, 76" H (CEN-5120) 36" W, 22" D, 76" H (CEN-5220) 42" W, 22" D, 76" H (CEN-5320)

2 Door