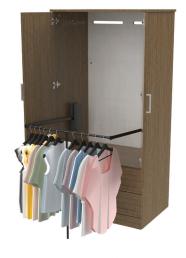

ADA Wardrobe Lift (ADA)

Bedside Casters Set /4 skirted (C)

**USB Flush Mount (USB)** 