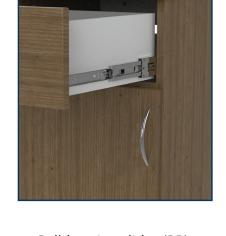

### **DRAWER SLIDES AND HINGES**

- Ball-bearing slides
- Positive stop prevents tip outs
- Up to 100 lb. max weight capacity
- Doors have hidden, European-style hinges