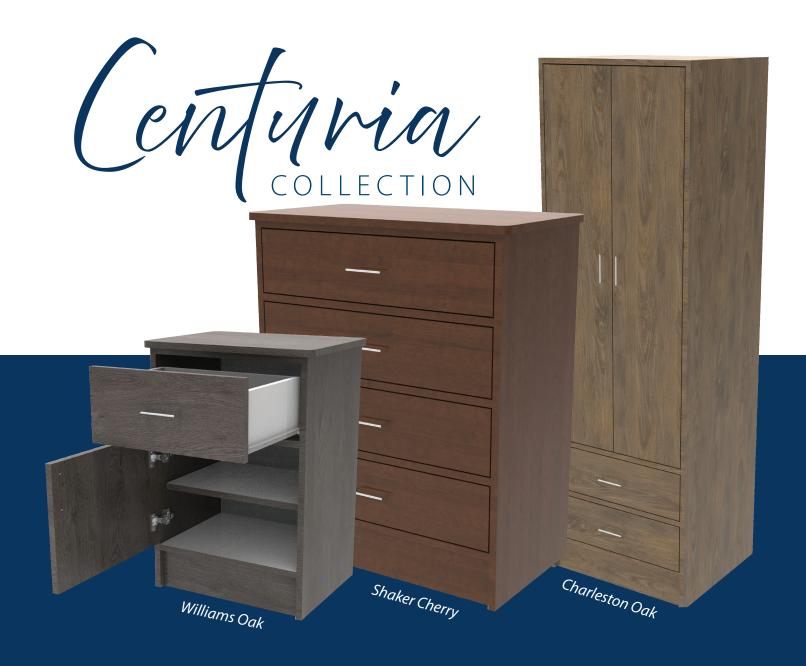

A furniture collection designed for the residential living, healthcare industries, and more

The Centuria Collection offers high end durability and feel at an affordable price. High quality materials and hardware are used in the construction. All products are meticulously assembled with our finest craftsmanship right here in the USA.

You no longer have to sacrifice quality for affordability to meet the rigid standards of the healthcare industry. The Centuria Collection offers a complete line of casegoods and accessories, constructed with a unique, 3-step process that makes it the cost effective choice for Residential Living Facilities. The Centuria Collection design style can be used in all types of industries, from office spaces, to the hospitality industry and everything in between.

#### 2 Door/4 Drawer 42" W, 22" D, 76" H (CEN-5324)

1 Drawer/1 Door

21" W, 18" D, 30" H (CEN-125)

3 Drawer 21" W, 18" D, 30" H (CEN-150)

The Centuria Collection is named for the small town of Centuria, WI, where Stratis Industries is located. Just like a small town, this furniture line will give you a sense of community and the feeling that someone really cared when they designed this line. Custom sizes available. Contact your Sales Representative for more information.