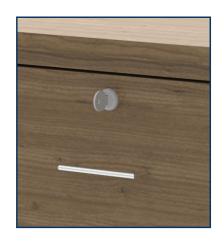

# SHELL/DOORS/ DRAWER FRONTS

- Thermofused Laminate (TFL)
- PVC edge band applied with PUR\* adhesive
- Inset style door and drawer fronts
- 5 Year Warranty (see our website for details)

#### **TOE KICKS**

 Built as one solid piece to the floor to keep out dirt and other items

### **DRAWER SLIDES AND HINGES**

- Ball-bearing slides
- Positive stop prevents tip outs
- Up to 100 lb. max weight capacity
- Doors have hidden, European-style hinges

### **HARDWARE**

- Choice of 3 hardware pulls
- Levelers on all four corners of wardrobes