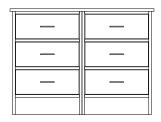

KICKS**

 Built as one solid piece to the floor to keep out dirt and other items

## **DRAWER SLIDES AND HINGES**

- Ball-bearing slides
- Positive stop prevents tip outs
- Up to 100 lb. max weight capacity
- Doors have hidden, European-style hinges

#### **HARDWARE**

- Choice of 3 hardware pulls
- Levelers on all four corners of wardrobes

## **Thermofused Laminate cabinet benefits:**



Easy to clean



Attractive, clean look



High stain resistance



Low maintenance



Wide range of color options



Affordable



Manufactured entirely in the USA

<sup>\*</sup>PUR is heat and moisture resistant



As with any furniture, TFL is not suitable for close proximity to a heat source



Shown in Windsor Mahogany



#### 3 Drawer 30" W, 18" D, 30" H (BAY-400)

# 30" W, 18" D, 36"H (BAY- 425)



6 Drawer 42" W, 18" D, 30" H (BAY-475)

# 4 Drawer 36" W, 18" D, 36"H (BAY-450)



### 2 Door

24" W, 22" D, 76" H (BAY-5020) 30" W, 22" D, 76" H (BAY-5120) 36" W, 22" D, 76" H (BAY-5220) 42" W, 22" D, 76" H (BAY-5320)

#### 2 Door/2 Drawer

24" W, 22" D, 76" H (BAY-5022) 30" W, 22" D, 76" H (BAY-5122) 36" W, 22" D, 76" H (BAY-5222)

#### 2 Door/4 Drawer

42" W, 22" D, 76" H (BAY-5324)



1 Drawer/1 Door

21" W, 18" D, 30" H (BAY-125)



The Bayfield Collection is named for Wisconsin's smallest city that holds many distinctions and accolades. Like it's namesake, this collection is simple with beauty around each corner - literally around each corner with the use of edge banding. Choose this line for an aesthetically pleasing design. Custom sizes available. Contact your Sales Representativ