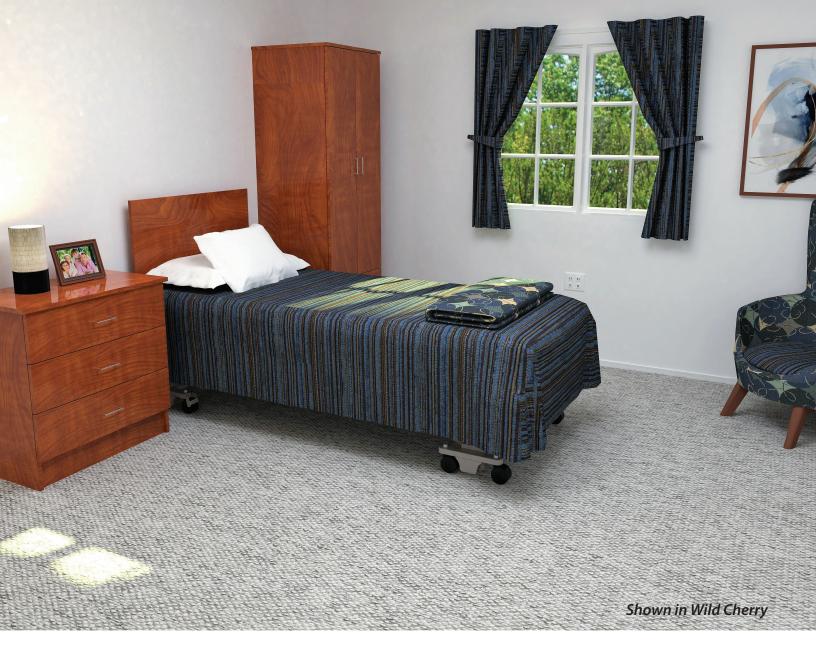

<sup>\*</sup>PUR is heat and moisture resistant

As with any furniture, TFL is not suitable for close proximity to a heat source

Shown in Windsor Mahogany

#### 2 Door/4 Drawer

42" W, 22" D, 76" H (BAY-5324)

1 Drawer/1 Door

21" W, 18" D, 30" H (BAY-125)

The Bayfield Collection is named for Wisconsin's smallest city that holds many distinctions and accolades. Like it's namesake, this collection is simple with beauty around each corner - literally around each corner with the use of edge banding. Choose this line for an aesthetically pleasing design. Custom sizes available. Contact your Sales Representative for more information.