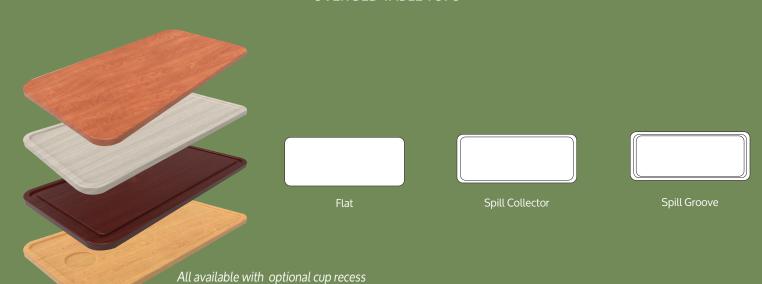

beauty around each corner - literally around each corner with the use of edge banding. Choose this line for an aesthetically pleasing design. Custom sizes available. Contact your Sales Representative for more information.

### **HEADBOARDS/FOOTBOARDS**





#### **CRESCENT**

#### **Headboard** 36" W, 20" H (TFL-HB620-36) 42" W, 20" H (TFL-HB620-42)

#### Footboard 36" W, 15" H (TFL-FB620-36) 42" W, 15" H (TFL-FB620-42)



#### RECTANGLE

#### **Headboard** 36" W, 20" H (TFL-HB610-36) 42" W, 20" H (TFL-HB610-42)

#### **Footboard** 36" W, 15" H (TFL-FB610-36) 42" W, 15" H (TFL-FB610-42)



#### **RECTILINEAR**

#### **Headboard** 36" W, 20" H (TFL-HB600-36) 42" W, 20" H (TFL-HB600-42)

#### **Footboard** 36" W, 15" H (TFL-FB600-36) 42" W, 15" H (TFL-FB600-42)

## **OVER BED TABLE TOPS**



# **Hardware Pulls**

Shown in Brushed Nickel. Ask Sales Representative for other choices.







# **Accessories and Upgrades**

These and many other accessories available. Stratis Industries specializes in made to order pieces.



Locks (L) Master Key (MK)



Bedside Casters Set /4 skirted (C)



Ball-bearing slides (BB) Soft Close Hinges (SCH)



USB Flush Mount (USB)



ADA Wardrobe Lift (ADA)



# We design furniture with people in mind

Why people love us:

## **DESIGNERS**

"I have great flexibility in my design to create any look I want."

## STAFF

"The surfaces are cleanable and very durable for residents."

## **FAMILIES**

"My loved ones are comfortable, safe, and can feel more at home."