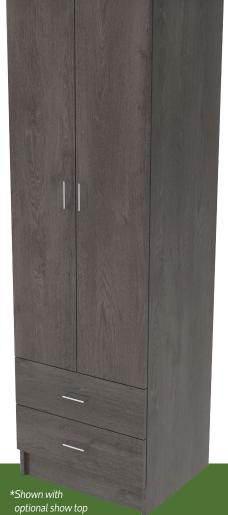

### 2 Door

24" W, 22" D, 76" H (BAY-5020) 30" W, 22" D, 76" H (BAY-5120) 36" W, 22" D, 76" H (BAY-5220) 42" W, 22" D, 76" H (BAY-5320)

#### 2 Door/2 Drawer

24" W, 22" D, 76" H (BAY-5022) 30" W, 22" D, 76" H (BAY-5122) 36" W, 22" D, 76" H (BAY-5222)

#### 2 Door/4 Drawer

42" W, 22" D, 76" H (BAY-5324)

1 Drawer/1 Door

21" W, 18" D, 30" H (BAY-125)

The Bayfield Collection is named for Wisconsin's smallest city that holds many distinctions and accolades. Like it's namesake, this collection is simple with beauty around each corner - literally around each corner with the use of edge banding. Choose this line for an aesthetically pleasing design. Custom sizes available. Contact your Sales Representative for more information.