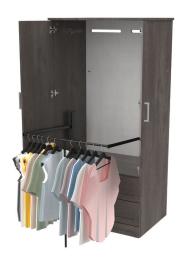

### 2 Door

24" W, 22" D, 76" H (BAY-5020) 30" W, 22" D, 76" H (BAY-5120) 36" W, 22" D, 76" H (BAY-5220) 42" W, 22" D, 76" H (BAY-5320)

#### 2 Door/4 Drawer

42" W, 22" D, 76" H (BAY-5324)

1 Drawer/1 Door

21" W, 18" D, 30" H (BAY-125)

The Bayfield Collection is named for Wisconsin's smallest city that holds many distinctions and accolades. Like it's namesake, this collection is simple with beauty around each corner - literally around each corner with the use of edge banding. Choose this line for an aesthetically pleasing design. Custom sizes available. Contact your Sales Representative for more information.