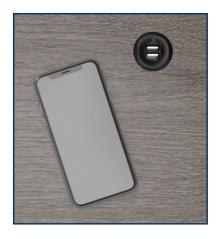

#### Footboard 36" W, 15" H (TFL-FB620-36) 42" W, 15" H (TFL-FB620-42)



#### RECTANGLE

#### **Headboard** 36" W, 20" H (TFL-HB610-36) 42" W, 20" H (TFL-HB610-42)

#### **Footboard** 36" W, 15" H (TFL-FB610-36) 42" W, 15" H (TFL-FB610-42)



#### **RECTILINEAR**

#### **Headboard** 36" W, 20" H (TFL-HB600-36) 42" W, 20" H (TFL-HB600-42)

#### **Footboard** 36" W, 15" H (TFL-FB600-36) 42" W, 15" H (TFL-FB600-42)

## **OVER BED TABLE TOPS**



# **Hardware Pulls**

Shown in Brushed Nickel. Ask Sales Representative for other choices.







# **Accessories and Upgrades**

These and many other accessories available. Stratis Industries specializes in made to order pieces.



Locks (L) Master Key (MK)



Bedside Casters Set /4 skirted (C)



Ball-bearing slides (BB) Soft Close Hinges (SCH)



USB Flush Mount (USB)



ADA Wardrobe Lift (ADA)



# We design furniture with people in mind

Why people love us:

## **DESIGNERS**

"I have great flexibility in my design to create any look I want."

## STAFF

"The surfaces are cleanable and very durable for residents."

## **FAMILIES**

"My loved ones are comfortable, safe, and can feel more at home."