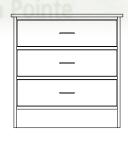

#### 3 Drawer 30" W, 18" D, 30" H (BAY-400)

# 4 Drawer 36" W, 18" D, 36"H (BAY-450)