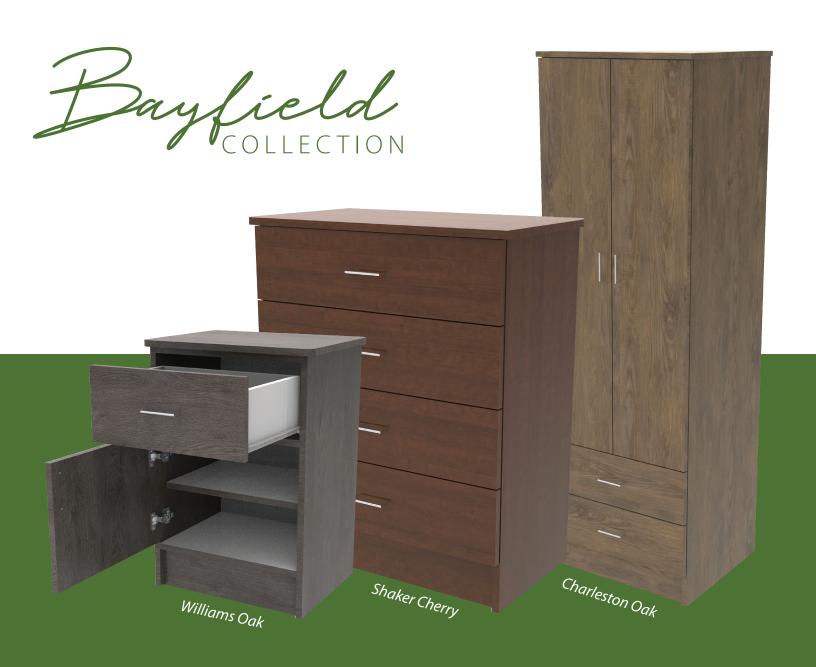

# Bayfield COLLECTION

A furniture collection designed for the residential living, healthcare industries, and more

# **Innovate your space**

Innovative spaces require innovative products. Stratis Industries Bayfield Collection is the ultimate in performance, flexibility, and cleanability, while also being functional.

The Bayfield Collection offers high end durability and feel at an affordable price. High quality materials and hardware are used in the construction. All products are meticulously assembled with our finest craftsmanship right here in the USA.

You no longer have to sacrifice quality for affordability to meet the rigid standards of the healthcare industry. The Bayfield Collection offers a complete line of casegoods and accessories, constructed with a unique, 3-step process that makes it the cost effective choice for Residential Living Facilities. The Bayfield Collection design style can be used in all types of industries, from office spaces, to the hospitality industry and everything in between.

<sup>\*</sup>PUR is heat and moisture resistant

As with any furniture, TFL is not suitable for close proximity to a heat source

Shown in Windsor Mahogany