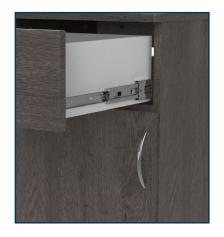

## **DRAWER SLIDES AND HINGES**

- Ball-bearing slides
- Positive stop prevents tip outs
- Up to 100 lb. max weight capacity
- Doors have hidden, European-style hinges

# **Accessories and Upgrades**

These and many other accessories available. Stratis Industries specializes in made to order pieces.

Locks (L) Master Key (MK)

Bedside Casters Set /4 skirted (C)

Ball-bearing slides (BB) Soft Close Hinges (SCH)