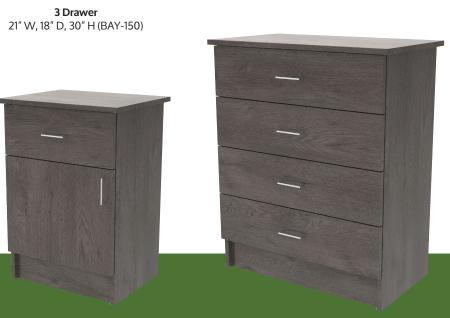

#### 3 Drawer 30" W, 18" D, 30" H (BAY-400)

# 30" W, 18" D, 36"H (BAY- 425)

6 Drawer 42" W, 18" D, 30" H (BAY-475)

# 4 Drawer 36" W, 18" D, 36"H (BAY-450)