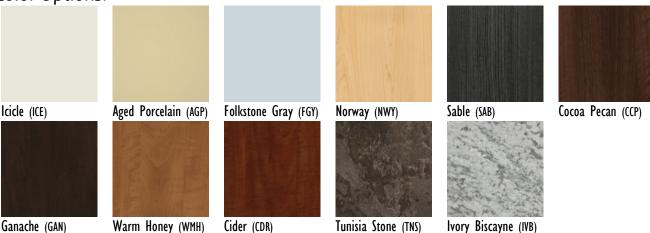

### Table Tops:

- 1" thick MDF finished in a 3D rigid thermofoil
- 11 color options See below
- Recessed handset control
- Single grommet hole

### **Color Options:**

#### Table Tops:

- 1" thick MDF finished in a 3D rigid thermofoil
- 11 color options See below
- Recessed handset control
- Single grommet hole