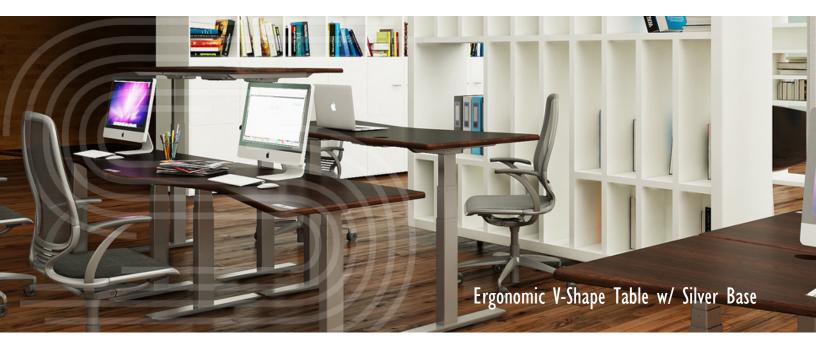

## Elegant Design

With their sleek profiles, recessed control and non-porous, designer finishes, our stand-ups make any workplace stand out.

## **Custom Options**

Choose from a variety of options and accessories, including standard or ergonomic surfaces, matching acoustic wall dividers and more.

#### Sizes:

- Rectangle 30"x48", 30"x60", 24"x60"
- Ergonomic V-Shape 30"x60"