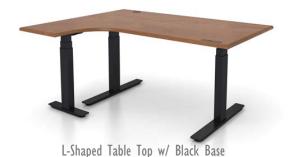

### **Executive Tables**

Table Base:

- Super quiet motor synchronization control system with touch screen memory handset
- 3 Legs with 3 Motors
- Height Adjustment Range 24.5" to 50"
- Adjustable Width Frame 43.5" to 63"
- Overall Load Capacity 331 lbs.
- Base Colors Black

#### Sizes:

L-Shape – 48"x60", 48"x72"
Specify Right or Left L-Shape